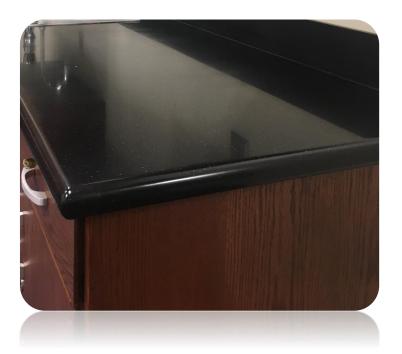

## Durcon Fab in the Field

- Fabrication of Solid Surface worksurfaces
- Beautiful Black Onyx Mirage speckled color selection
- Sink cutouts, seamless corners, special edge finishing
- "Lighthouse" project Auburn Alabama, Summer 2018