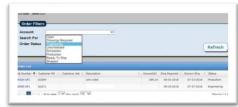

# **Durcon Customer Support Advantages**

- eProject Manager
  - Click here to login
- Intuitive Dashboard & Navigation
  - Upload files
  - Order samples
  - Check order status, shipping & more
- Resource document library
  - i.e. specification sheets, manuals & guides
- Responsive & friendly **Customer Service team**

Search by job phase

Easy to use dashboard

Search by job type