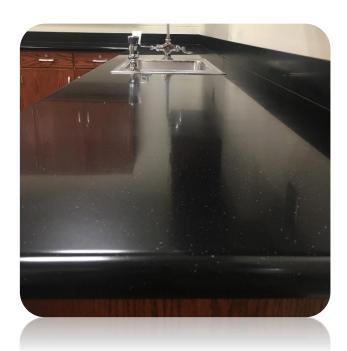

## Durcon Fab in the Field

- Fabrication of Solid Surface worksurfaces
- Beautiful Black Onyx Mirage speckled color selection
- Sink cutouts, seamless corners, special edge finishing
- "Lighthouse" project Auburn Alabama, Summer 2018