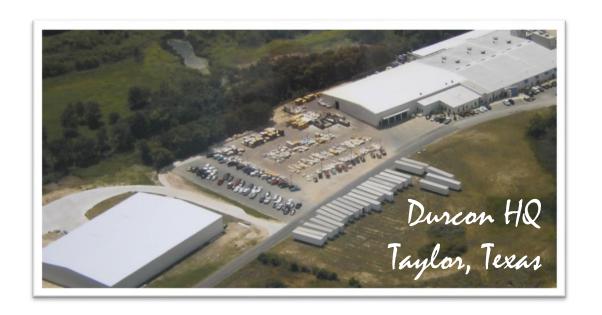

#### **Durcon Facts**

- Expanded facility opened 1985
- Manufacturing space 130,000+ sq ft
- Largest custom fabricator of lab worksurfaces in the world
- Fabricated pieces 7,000+ per week
- Epoxy slabs produced 7M+ sq ft per year
- Manufacturing locations 3
- Employees 400
- Countries 50
- Global sales offices 6
- Annual shipments 22,000