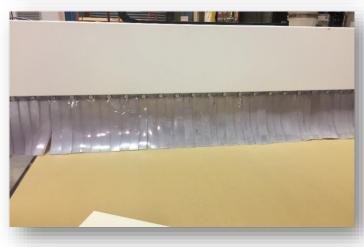

## Durcon Fab in the Field

- Fabrication of Solid Surface worksurfaces
- Beautiful Black Onyx Mirage speckled color selection
- Sink cutouts, seamless corners, special edge finishing
- "Lighthouse" project Auburn Alabama, Summer 2018