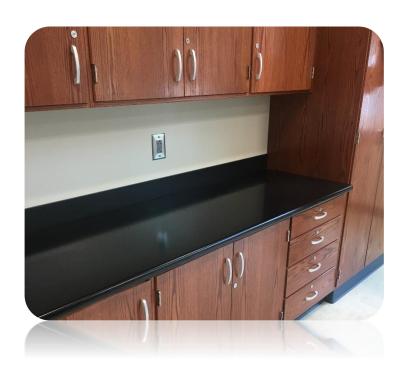

## Durcon Fab in the Field

- Fabrication of Solid Surface worksurfaces
- Beautiful Black Onyx Mirage speckled color selection
- Sink cutouts, seamless corners, special edge finishing
- "Lighthouse" project Auburn Alabama, Summer 2018