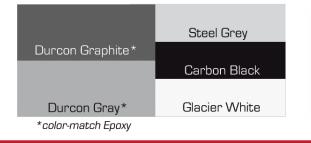

### APPLICATIONS COLORS

I

**Chemical Resistance Grade** SPC-CR includes a specially Electron Beam Cured (EBC) layer, providing industry leading resistance to many acids, solvents, reagents & cleaning agents.

- Partitions
- Cabinetry
- Assembly stations
- Doctor's offices

Row 1: Fashion Grey, Black, Designer White Row 2: Alabaster, Grey, North Sea, Wallaby Row 3: Haze, Pepperdust, Shadow, Graphite Nebula Row 4: Hunter Green, Atlantis, Brittany Blue

Colors listed left-to-right, actual product colors may vary. Custom colors and graphic designs also available.

Colors available in both Fire-rated and Standard Grades: