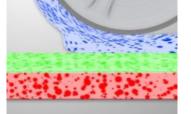

#### Electron Beam Cure Process (SPC Chemical Resistance Grade only)

#### Top Coat

Only transparent radiation curable acrylic resins are used, in order to maximize the scratch resistance. Again the resin systems are 100% solid resin and free of solvents and formaldehyde.

#### **Structure Film**

This is a transparent thermoplastic foil which is used to create gloss or matte effects, or surface structure, into the lacquer. This film can be left on the surface after the process to provide some surface protection and additional flexibility to the finished product (which otherwise may be too brittle for certain processes, e.g. post-forming.)

#### Electron Beam Equipment

This equipment provides an instant, 100% cure to the entire multilayered product. This is achieved through the use of high energy electron beam radiation which is precisely controlled and does not require heat or pressure.