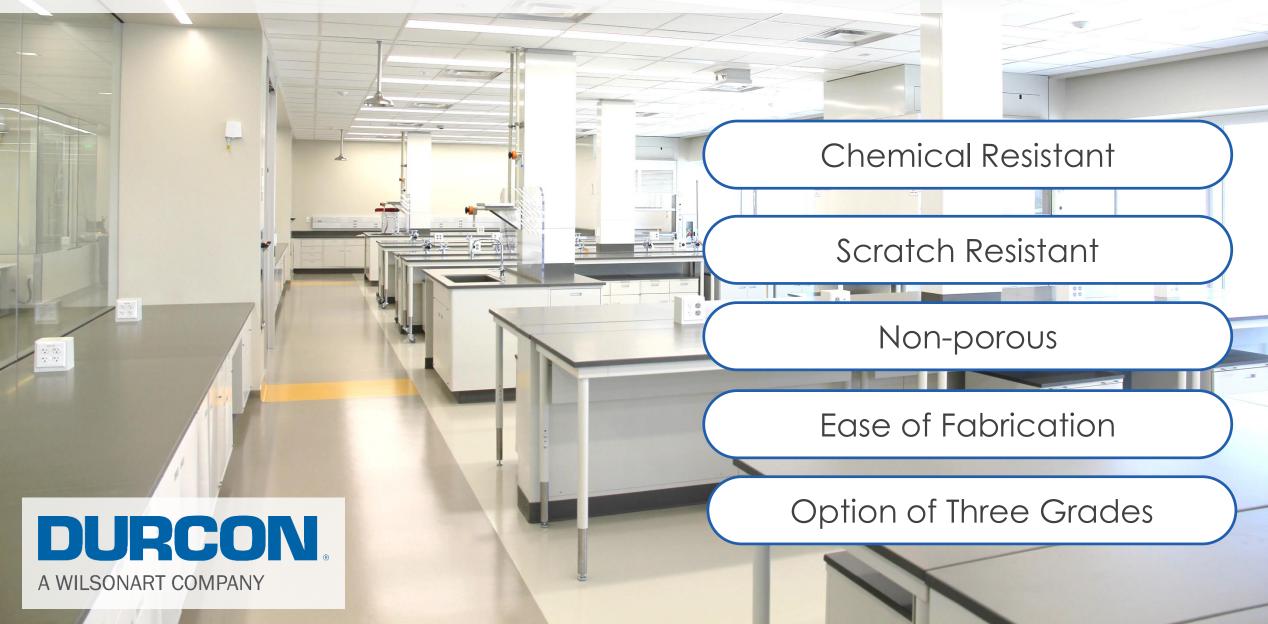

# Why Buy Solid Phenolic Compact (SPC)



# **DURCON** Solid Phenolic Compact (SPC)

A WILSONART COMPANY



# **SPC Performance Characteristics**



## **SPC Grades Comparison**



### **SPC GRADES**

### APPLICATIONS COLORS

I

**Chemical Resistance Grade** SPC-CR includes a specially Electron Beam Cured (EBC) layer, providing industry leading resistance to many acids, solvents, reagents & cleaning agents.

- Laboratory settings
- Reagent shelving
- Prep room worksurfaces
- Mobile carts







Fire-rated SPC is thick Standard Grade with fire retardant properties, used where building codes require a rating of Class A (or 1).

- Elevator cabs
- Stairwells
- Hospitals
- Airports
- Marine/Aerospace



**Standard Grade** SPC is a surfacing solution designed for *all-around* use, available in a selection of smart colors, plus the option for custom colors of graphic designs.

- Partitions
- Cabinetry
- Assembly stations
- Doctor's offices