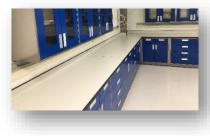

- Laboratory settings
- Reagent shelving
- Prep room worksurfaces
- Mobile carts

Fire-rated SPC is thick Standard Grade with fire retardant properties, used where building codes require a rating of Class A (or 1).